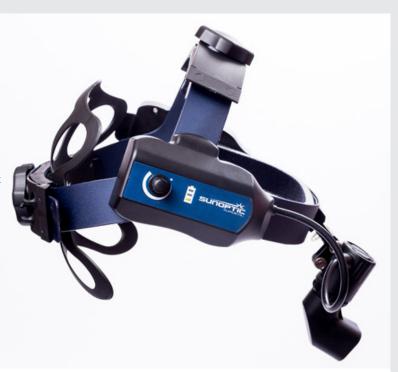

## LED 5500 Wireless LED Headlight

Sunoptic Surgical's rechargeable SSL-5500 Wireless LED Headlight offers the ability to be untethered from a light source or remote battery pack, while providing bright, white light with a homogeneous spot.

Sunoptic Surgical's rechargeable SSL-5500 Wireless LED Headlight offers the ability to be untethered from a light source or remote battery pack, while providing bright, white light with a homogeneous spot. The lightweight RCS headband provides superior comfort and stability where a wireless headlight is preferred.

## Specifications:

- Variable Module Spot 20mm-110mm @16"/ 40cm
- Side mounted variable intensity control: 0-30,000 Lux at 16"/ 40cm working distance
- Rear Cranial Support Headband for added comfort
- Headband with battery weight 15oz/ 437grams
- Battery weight 3.7 oz/ 106g
- Battery life 4 hours at full intensity and doubles at half output (power)
- Battery Recharge Time 4-5 hrs
- Color Temperature 4,500K typ.
- · Color Rendition Index (CRI): 75
- Typical LED life: >50,000 hours
- Warranty Two (2) years on LED Headlight and one (1) year on Batteries
- Classification: FDA Class 1 Device Listing D125713