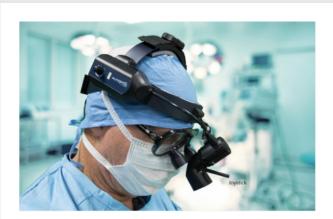

Sunoptic Surgical's rechargeable SSL-5500 Wireless LED Headlight offers the ability to be untethered from a light source or remote battery pack, while providing bright, white light with a homogeneous spot.

Sunoptic Surgical's rechargeable SSL-5500 Wireless LED Headlight offers the ability to be untethered from a light source or remote battery pack, while providing bright, white light with a homogeneous spot. The lightweight RCS headband provides superior comfort and stability where a wireless headlight is preferred.