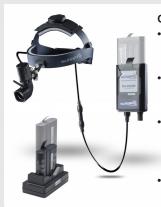

# The Sunoptic SSL-9500 Portable LED Surgical Headlight allows surgeons to be untethered with a lightweight, supportive headband, a battery-operated clip holster and bright, white light.

Maximize your mobility in the OR when you use the SSL-9500 LED Headlight System. This portable, lightweight device generates 70,000 lux of white light in a crisp, clean and uniform spot. No longer will you be distracted by unsightly brown, yellow or blue halos or hot centers and dark edges. Experience all the comforts of a traditional surgical headlight but with greater mobility around the surgical table.

### **System Includes:**

- LED Headlight with RCS Headband
- Battery Pack with 2 Rechargeable Batteries
- Single or Dual Bay Charger
- Padded Carrying Bag
- Joystick for positioning Module