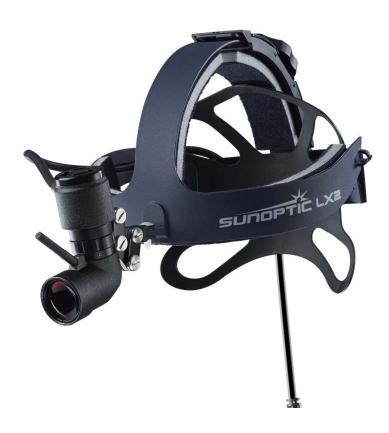

# SSL-9500 Portable LED Headlight

# The Sunoptic SSL-9500 Portable LED Surgical Headlight allows surgeons to be untethered with a lightweight, supportive headband, a battery-operated clip holster and bright, white light.

Maximize your mobility in the OR when you use the SSL-9500 LED Headlight System. This portable, lightweight device generates 70,000 lux of white light in a crisp, clean and uniform spot. No longer will you be distracted by unsightly brown, yellow or blue halos or hot centers and dark edges. Experience all the comforts of a traditional surgical headlight but with greater mobility around the surgical table.

### Key features:

- 10w LED offers the BRIGHTEST Illumination available
- Light Intensity: 70,000 Lux @ 16"
- Module with variable spot size: 20mm-110mm @ 16"
- Lightweight battery and clip on holster provide 2 hr 30 min of continuous light at maximum intensity
- Battery life doubles at 50% output (power)
- The "RCS" headband is Lightweight and Comfortable
- · Audible warning when battery charge is low