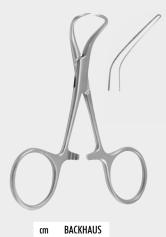

## **TUCHKLEMMEN**

**TOWEL FORCEPS** 

PINCES À CHAMPS

PINZAS PARA CAMPOS

PINZE FISSATELI

| cm   | BACKHAUS   |  |
|------|------------|--|
| 8,0  | 14-1010-08 |  |
| 10,5 | 14-1010-10 |  |

| 9,0  | 14-1101-09 |   |
|------|------------|---|
| 11,0 | 14-1101-11 |   |
| 13,0 | 14-1101-13 | 0 |
| 15,0 | 14-1101-15 |   |
| 1    |            |   |