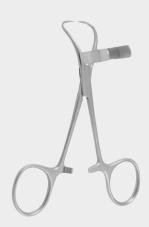

## **TUCHKLEMMEN**

**TOWEL FORCEPS** 

PINCES À CHAMPS

PINZAS PARA CAMPOS

PINZE FISSATELI

| cm   | BACKHAUS   |  |
|------|------------|--|
| 8,0  | 14-1010-08 |  |
| 10,5 | 14-1010-10 |  |

| 9,0  | 14-1101-09 |   |
|------|------------|---|
| 11,0 | 14-1101-11 |   |
| 13,0 | 14-1101-13 | 0 |
| 15,0 | 14-1101-15 |   |
| 1    |            |   |