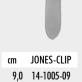

| cm   | BACKHAUS KOCHER |  |
|------|-----------------|--|
| 13,5 | 14-1104-13      |  |

| cm   | BACKHAUS-CLIP |  |
|------|---------------|--|
| 11,0 | 14-1105-11    |  |
| 13,0 | 14-1105-13    |  |
| 15,0 | 14-1105-15    |  |