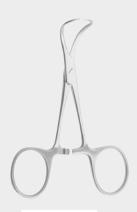

## **TUCHKLEMMEN**

**TOWEL FORCEPS** 

PINCES À CHAMPS

PINZAS PARA CAMPOS

PINZE FISSATELI

| cm   | BACKHAUS   |  |
|------|------------|--|
| 8,0  | 14-1010-08 |  |
| 10,5 | 14-1010-10 |  |

| 9,0  | 14-1101-09 |   |
|------|------------|---|
| 11,0 | 14-1101-11 |   |
| 13,0 | 14-1101-13 | 0 |
| 15,0 | 14-1101-15 |   |
| 1    |            |   |