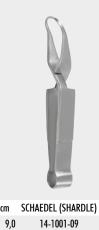

## **TUCHKLEMMEN**

**TOWEL FORCEPS** 

PINCES À CHAMPS

PINZAS PARA CAMPOS

PINZE FISSATELI

| cm   | BACKHAUS   |  |
|------|------------|--|
| 8,0  | 14-1010-08 |  |
| 10,5 | 14-1010-10 |  |

| 9,0  | 14-1101-09 |   |
|------|------------|---|
| 11,0 | 14-1101-11 |   |
| 13,0 | 14-1101-13 | 0 |
| 15,0 | 14-1101-15 |   |
| 1    |            |   |