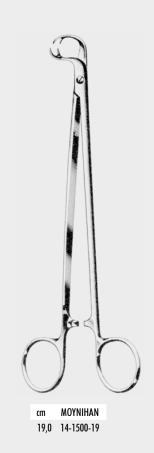

PINCES À CHAMPS

PINZAS PARA CAMPOS

PINZE FISSATELI

DOYEN

14,0 14-1601-14

18,0 14-1601-18

| ZEPF®       |
|-------------|
|             |
|             |
| INSTRUMENTS |

14-1601-14 - 14-1604-20