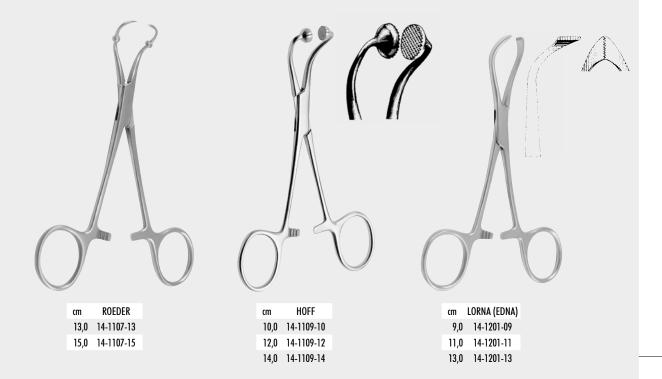

## **TUCHKLEMMEN**

**TOWEL FORCEPS** 

PINCES À CHAMPS

PINZAS PARA CAMPOS

PINZE FISSATELI

| cm   | BACKHAUS   |  |
|------|------------|--|
| 8,0  | 14-1010-08 |  |
| 10,5 | 14-1010-10 |  |

| 9,0  | 14-1101-09 |   |
|------|------------|---|
| 11,0 | 14-1101-11 |   |
| 13,0 | 14-1101-13 | 0 |
| 15,0 | 14-1101-15 |   |
| 1    |            |   |

**BACKHAUS FINO** 14-1103-11 14-1103-13 13,0

TUCHKLEMMEN

**TOWEL FORCEPS** 

PINCES À CHAMPS

PINZAS PARA CAMPOS

PINZE FISSATELI

14.3

TUCHKLEMMEN