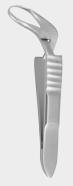

| cm   | BACKHAUS KOCHER |  |
|------|-----------------|--|
| 13,5 | 14-1104-13      |  |

| cm   | BACKHAUS-CLIP |  |
|------|---------------|--|
| 11,0 | 14-1105-11    |  |
| 13,0 | 14-1105-13    |  |
| 15,0 | 14-1105-15    |  |