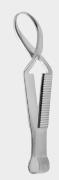

## **TUCHKLEMMEN**

**TOWEL FORCEPS** 

PINCES À CHAMPS

PINZAS PARA CAMPOS

PINZE FISSATELI

| cm   | BACKHAUS   |  |
|------|------------|--|
| 8,0  | 14-1010-08 |  |
| 10,5 | 14-1010-10 |  |

| 9,0  | 14-1101-09 |   |
|------|------------|---|
| 11,0 | 14-1101-11 |   |
| 13,0 | 14-1101-13 | 0 |
| 15,0 | 14-1101-15 |   |
| 1    |            |   |

**BACKHAUS FINO** 14-1103-11 14-1103-13 13,0

TUCHKLEMMEN

**TOWEL FORCEPS** 

PINCES À CHAMPS

PINZAS PARA CAMPOS

PINZE FISSATELI

14.3

TUCHKLEMMEN