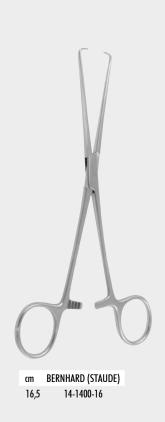

| cm   | BACKHAUS KOCHER |  |
|------|-----------------|--|
| 13,5 | 14-1104-13      |  |

| cm   | BACKHAUS-CLIP |  |
|------|---------------|--|
| 11,0 | 14-1105-11    |  |
| 13,0 | 14-1105-13    |  |
| 15,0 | 14-1105-15    |  |