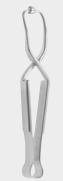

| cm   | BACKHAUS KOCHER |  |
|------|-----------------|--|
| 13,5 | 14-1104-13      |  |

| cm   | BACKHAUS-CLIP |  |
|------|---------------|--|
| 11,0 | 14-1105-11    |  |
| 13,0 | 14-1105-13    |  |
| 15,0 | 14-1105-15    |  |