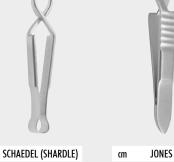

## **TUCHKLEMMEN**

**TOWEL FORCEPS** 

PINCES À CHAMPS

PINZAS PARA CAMPOS

PINZE FISSATELI

| cm   | BACKHAUS   |  |
|------|------------|--|
| 8,0  | 14-1010-08 |  |
| 10,5 | 14-1010-10 |  |

| 9,0  | 14-1101-09 |   |
|------|------------|---|
| 11,0 | 14-1101-11 |   |
| 13,0 | 14-1101-13 | 0 |
| 15,0 | 14-1101-15 |   |
| 1    |            |   |