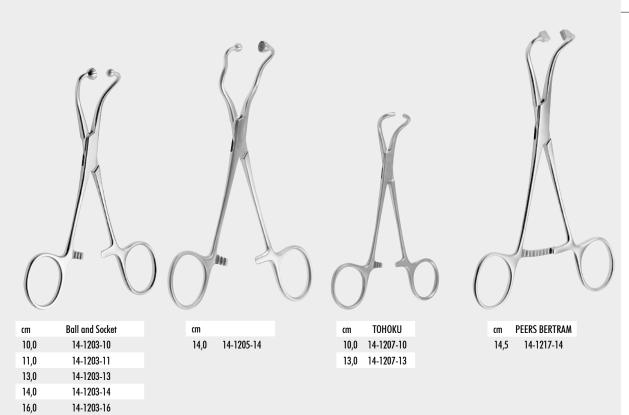

**Ball and Socket** 

14-1002-09

9,0

5,5 14-1003-05

9,0 14-1003-09

14-1009-08 Engl. Mod. Mod. anglais Modelo inglés Modello inglese