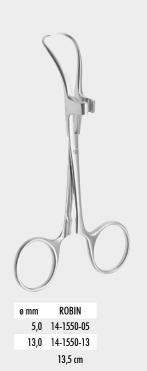

cm   | BACKHAUS   |  |
|------|------------|--|
| 8,0  | 14-1010-08 |  |
| 10,5 | 14-1010-10 |  |



| 9,0  | 14-1101-09 |   |
|------|------------|---|
| 11,0 | 14-1101-11 |   |
| 13,0 | 14-1101-13 | 0 |
| 15,0 | 14-1101-15 |   |
| 1    |            |   |

| cm   | BACKHAUS KOCHER |  |
|------|-----------------|--|
| 13,5 | 14-1104-13      |  |



| cm   | BACKHAUS-CLIP |  |
|------|---------------|--|
| 11,0 | 14-1105-11    |  |
| 13,0 | 14-1105-13    |  |
| 15,0 | 14-1105-15    |  |



**BACKHAUS FINO** 14-1103-11 14-1103-13 13,0





TUCHKLEMMEN

**TOWEL FORCEPS** 

PINCES À CHAMPS

PINZAS PARA CAMPOS

PINZE FISSATELI





14.3

TUCHKLEMMEN

**TOWEL FORCEPS** 

PINCES À CHAMPS

PINZAS PARA CAMPOS

PINZE FISSATELI



cm 10,0 14-1223-10 13,0 14-1223-13





cm TISSERAND 14,0 14-1548-14



TUCHKLEMMEN

**TOWEL FORCEPS** 

PINCES À CHAMPS

PINZAS PARA CAMPOS

PINZE FISSATELI



DOYEN

14,0 14-1601-14

18,0 14-1601-18



| ZEPF®       |
|-------------|
|             |
|             |
| INSTRUMENTS |

14-1601-14 - 14-1604-20