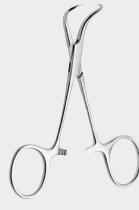

## **TUCHKLEMMEN**

**TOWEL FORCEPS** 

PINCES À CHAMPS

PINZAS PARA CAMPOS

PINZE FISSATELI

| cm   | BACKHAUS   |  |
|------|------------|--|
| 8,0  | 14-1010-08 |  |
| 10,5 | 14-1010-10 |  |

| 9,0  | 14-1101-09 |   |
|------|------------|---|
| 11,0 | 14-1101-11 |   |
| 13,0 | 14-1101-13 | 0 |
| 15,0 | 14-1101-15 |   |
| 1    |            |   |